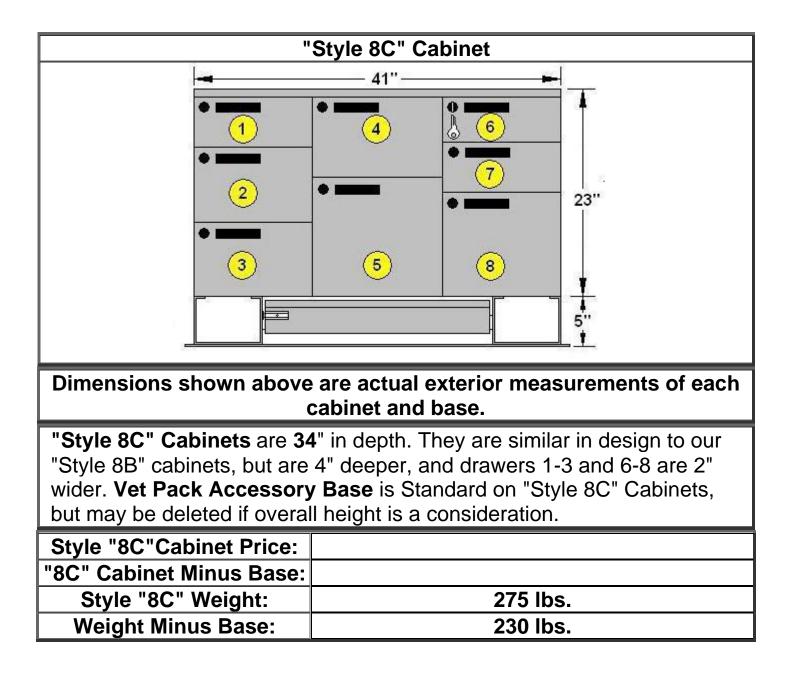

| Drawer Assignments and Inside Dimensions, Width x Height (All<br>Drawers 33" Inside Length) |                                                                                                                                               |                   |
|---------------------------------------------------------------------------------------------|-----------------------------------------------------------------------------------------------------------------------------------------------|-------------------|
| (Drawer Assignments can be modified to fit your requirements)                               |                                                                                                                                               |                   |
| 1                                                                                           | 5 Built-In Syringe Pockets and a Lift-Out 6-<br>Pocket NeedleTray                                                                             | 11-3/8" x 4-3/4"  |
| 2                                                                                           | *Divided into Four Quarters                                                                                                                   | 11-3/8" x 7-1/4"  |
| 3                                                                                           | Divided In Half Across Drawer Width, with Two<br>Removable 8 1/2" x 11- 3/4" Tote Trays and 2-<br>1/2 " of Usable Storage Height Under Trays. | 11-3/8" x 7-1/4"  |
| 4                                                                                           | Divided Across Drawer Width to Produce Two<br>Compartments, 9" and 19-1/2" Inside Depth                                                       | 12-3/8" x 7-1/2"  |
| 5                                                                                           | Bucket Drawer                                                                                                                                 | 12-3/8" x 12-1/2" |
| 6                                                                                           | Key Locking Drawer For Controlled<br>Substances, 70 Pockets Hold 100 ml Bottles                                                               | 11-3/8" x 4-1/4"  |
| 7                                                                                           | 70 Pockets for 100 ml Bottles                                                                                                                 | 11-3/8" x 4-3/4"  |
| 8                                                                                           | Open                                                                                                                                          | 11-3/8" x 10-1/4" |