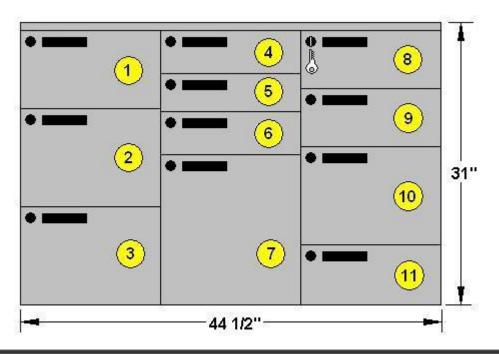

## "Style 11" Cabinet

Dimensions shown above are actual exterior measurements of each cabinet.

"Style 11" Cabinets are 30" in depth. Vet Pack Accessory Base Units Are Not Standard on "11" Cabinets due to overall height, but are available as an Option. Please Call for more details.

| Style "11"Cabinet Price: |          |
|--------------------------|----------|
| Style "11" Weight:       | 250 lbs. |

| Drawer Assignments and Inside Dimensions, Width x Height (All Drawers 29" Inside Depth) |                                             |              |
|-----------------------------------------------------------------------------------------|---------------------------------------------|--------------|
| (Drawer Assignments can be modified to fit your requirements)                           |                                             |              |
| 1                                                                                       | 3" Grid                                     | 13" x 8 "    |
| 2                                                                                       | Divided in Half                             | 13" x 10 "   |
| 3                                                                                       | Divided into Thirds                         | 13" x 10 "   |
| 4                                                                                       | Divided into Thirds                         | 13" x 4-1/2" |
| 5                                                                                       | Divided into Quarters                       | 13" x 4"     |
| 6                                                                                       | Divided into Quarters                       | 13" x 4-1/2" |
| 7                                                                                       | Bucket Drawer                               | 13" x 15 "   |
| 8                                                                                       | Injectables                                 | 13" x 6 "    |
| 9                                                                                       | Injectables                                 | 13" x 6 "    |
| 10                                                                                      | One Half 250ml Bottles and One Half 4" Grid | 13" x 10 "   |
| 11                                                                                      | Needles and Syringes                        | 13" x 6 "    |